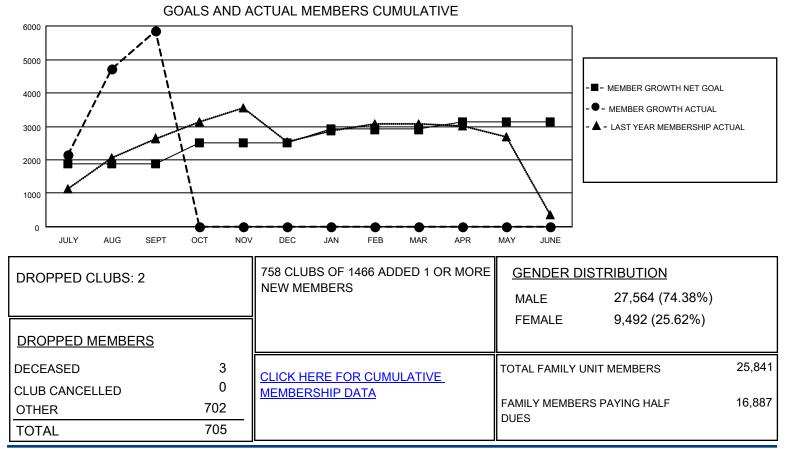

## GAT MONTHLY MEMBERSHIP PROGRESS REPORT

**Multiple District 325** 

Results as of: 9/30/2020

LOCATION: NEPAL

| Clubs                 |               |           |               | Members               |                           |                         |                                                    |
|-----------------------|---------------|-----------|---------------|-----------------------|---------------------------|-------------------------|----------------------------------------------------|
| RESULTS FOR 2020-2021 |               |           |               | RESULTS FOR 2020-2021 |                           |                         |                                                    |
| QUARTER               | NEW CLUB GOAL | NEW CLUBS | DROPPED CLUBS | QUARTER               | MEMBER GROWTH NET<br>GOAL | MEMBER GROWTH<br>ACTUAL | DROPPED<br>MEMBERS ACTUAL<br>(including transfers) |
| JULY/AUG/SEPT         | 91            | 128       | 2             | JULY/AUG/SEI          | РТ 1870                   | 6,651                   | 707                                                |
| OCT/NOV/DEC           | 26            | 0         | 0             | OCT/NOV/DEC           | 636                       | 0                       | 0                                                  |
| JAN/FEB/MAR           | 14            | 0         | 0             | JAN/FEB/MAR           | 405                       | 0                       | 0                                                  |
| APR/MAY/JUNE          | 4             | 0         | 0             | APR/MAY/JUN           | E 236                     | 0                       | 0                                                  |